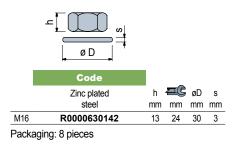

#### Accessories

#### Nut + Washer

## Part. **R0528**

| Ø D | Code   | Fmax.<br>N<br>♥ |
|-----|--------|-----------------|
| M16 | 644351 | 50000           |

Item code for order = Part. + Code

- Material: footplate in painted steel yellow. Anti-slip in NBR rubber black (70 Shore).

- Packaging: 8 pieces.

- Fmax. = maximum applicable load in static conditions.