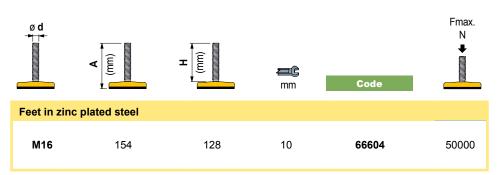

### Part. **R0403**

#### Item code for order = Part. + Code

- Material: footplate in painted steel yellow. Anti-slip in NBR rubber black (70 Shore).
- Packaging: 8 pieces.
- On request different length.

**Best Seller** 

Standard On request

- Fmax. = maximum applicable load in static conditions.