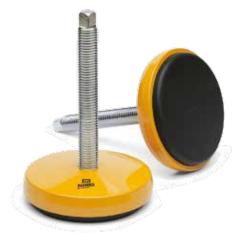

# Fixed feet

### in painted steel

### Part. **R0403**

#### Item code for order = Part. + Code

- Material: footplate in painted steel yellow. Anti-slip in NBR rubber black (70 Shore).
- Packaging: 8 pieces.
- On request different length.

**Best Seller** 

Standard On request