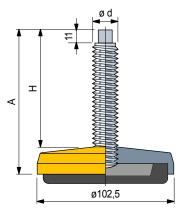

### Part. **R0403**

#### Item code for order = Part. + Code

- Material: footplate in painted steel yellow. Anti-slip in NBR rubber black (70 Shore).
- Packaging: 8 pieces.
- On request different length.

**Best Seller** 

Standard On request

- Fmax. = maximum applicable load in static conditions.