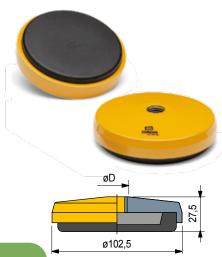

## Part. **R0528**

| Ø D | Code   | Fmax.<br>N<br>♥ |
|-----|--------|-----------------|
| M16 | 644351 | 50000           |

Item code for order = Part. + Code

- Material: footplate in painted steel yellow. Anti-slip in NBR rubber black (70 Shore).

- Packaging: 8 pieces.

- Fmax. = maximum applicable load in static conditions.