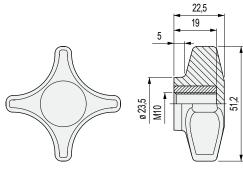

### Tightening knob

Part. **S0775** 

# Code

- 612763 - Material: knob in reinforced polyamide PA FV (black),
- threaded insert in nickel plated brass. - Max recommended tightening torque: 2,5 Kgm (manual tightening).
- Packaging: 50 pieces.