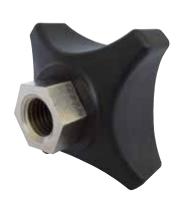

### Tightening knob

## Part. **S0625**

#### 641372

- Material: knob in reinforced polyamide PA FV (black), threaded insert in nickel plated brass.
- Max recommended tightening torque: 3 Kgm (manual tightening), 5 Kgm (tightening with wrench). For high tightening torques apply a 24 mm wrench to the hexagon of the insert.
- Packaging: 50 pieces.