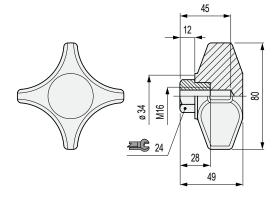

## Part. **S0625**

#### Code

#### 641372

- Material: knob in reinforced polyamide PA FV (black), threaded insert in nickel plated brass.
- Max recommended tightening torque: 3 Kgm (manual tightening), 5 Kgm (tightening with wrench). For high tightening torques apply a 24 mm wrench to the hexagon of the insert.
- Packaging: 50 pieces.