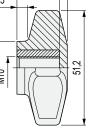

### Tightening knob

Part. **S0775** 

# Code

- 612763 - Material: knob in reinforced polyamide PA FV (black),
- threaded insert in nickel plated brass. - Max recommended tightening torque: 2,5 Kgm (manual tightening).
- Packaging: 50 pieces.