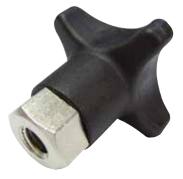

#### Tightening knob

Threaded insert in austenitic stainless steel

| M12 | 645141N |    |
|-----|---------|----|
| M10 | 649971N | 23 |
| M8  | 649961N | 23 |
| M6  | 645111N |    |
|     |         |    |

#### Threaded insert in nickel plated brass

M10 54911

- Material: knob in reinforced polyamide PA FV (black), threaded insert in nickel plated brass.

- Max recommended tightening torque: 2,5 Kgm
- (manual tightening), 4 Kgm (tightening with wrench).
- For high tightening torques apply a 19 mm wrench to the hexagon of the insert. - Packaging: 50 pieces.