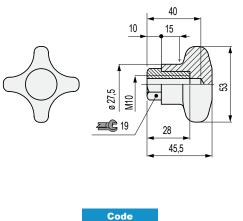

# Part. **S0183**

#### Tightening knob

54921

- Material: knob in reinforced polyamide PA FV (black), threaded insert in nickel plated brass.
- Max recommended tightening torque: 2,5 Kgm (manual tightening), 4 Kgm (tightening with wrench). For high tightening torques apply a 19 mm wrench to the
- hexagon of the insert.
  Packaging: 50 pieces.