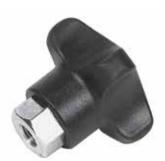

# Part. **S0183**

#### Tightening knob

54921

- Material: knob in reinforced polyamide PA FV (black), threaded insert in nickel plated brass.
- Max recommended tightening torque: 2,5 Kgm (manual tightening), 4 Kgm (tightening with wrench). For high tightening torques apply a 19 mm wrench to the
- hexagon of the insert.
  Packaging: 50 pieces.