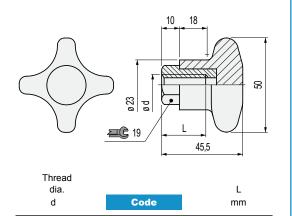

#### Tightening knob

Threaded insert in austenitic stainless steel

| M12 | 645141N |    |
|-----|---------|----|
| M10 | 649971N | 23 |
| M8  | 649961N | 23 |
| M6  | 645111N |    |
|     |         |    |

#### Threaded insert in nickel plated brass

M10 54911

- Material: knob in reinforced polyamide PA FV (black), threaded insert in nickel plated brass.

- Max recommended tightening torque: 2,5 Kgm
- (manual tightening), 4 Kgm (tightening with wrench).
- For high tightening torques apply a 19 mm wrench to the hexagon of the insert. - Packaging: 50 pieces.