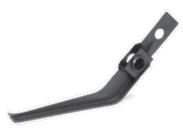

## • Use

Contact lever ideal to mechanically check the presence of products. Works in conjuction with photocells or magnetic sensor (proximity sensor).

## Versions

The control contact lever is supplied in three versions according to the type of sensor to be used.

Assembly of Part. S0518 (with insert for magnetic sensor)
 In regular conditions the control contact lever is high and magnetic proximity sensor does not detect the presence of magnetic insert.

In case of problem (example bottle downing) the control contact lever lowers and magnetic sensor detects the presence of magnetic insert and stops the conveyor.

- Material: lever in polypropylene (black), insert (for magnetic sensor) in ferritic stainless steel, locking spacer (for shaft fixing) in zinc plated steel.
- Packaging: 50 pieces.

Part. **S0518** 

Item code for order = Part. + Code