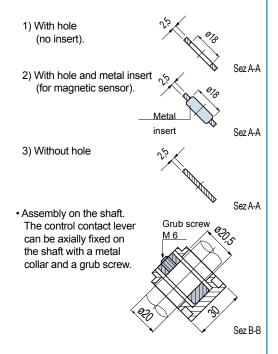

## Versions

The control contact lever is supplied in three versions according to the type of sensor to be used.

Assembly of Part. S0518 (with insert for magnetic sensor)
 In regular conditions the control contact lever is high and magnetic proximity sensor does not detect the presence of magnetic insert.

## Control contact lever

|                            |         | Weight |
|----------------------------|---------|--------|
| Version                    | Code    | kg     |
| With hole (no insert)      | 642941N |        |
| With hole and metal insert | 642951N | 0,1    |
| Without hole               | 696021N |        |

- Material: lever in polypropylene (black), insert (for magnetic sensor) in ferritic stainless steel, locking spacer (for shaft fixing) in zinc plated steel.
- Packaging: 50 pieces.

Part. **S0518** 

Item code for order = Part. + Code