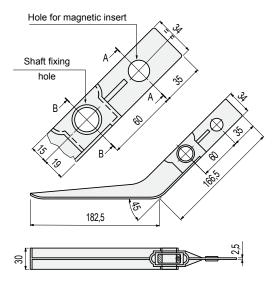

## Versions

The control contact lever is supplied in three versions according to the type of sensor to be used.

Assembly of Part. S0518 (with insert for magnetic sensor)
 In regular conditions the control contact lever is high and magnetic proximity sensor does not detect the presence of magnetic insert.

- Material: lever in polypropylene (black), insert (for magnetic sensor) in ferritic stainless steel, locking spacer (for shaft fixing) in zinc plated steel.
- Packaging: 50 pieces.

Part. **S0518** 

Item code for order = Part. + Code