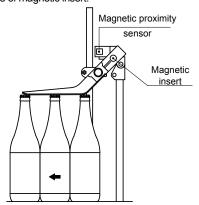

## • Use

Contact lever ideal to mechanically check the presence of products. Works in conjuction with photocells or magnetic sensor (proximity sensor).

## Versions

The control contact lever is supplied in three versions according to the type of sensor to be used.

Assembly of Part. S0518 (with insert for magnetic sensor)
 In regular conditions the control contact lever is high and magnetic proximity sensor does not detect the presence of magnetic insert.

In case of problem (example bottle downing) the control contact lever lowers and magnetic sensor detects the presence of magnetic insert and stops the conveyor.