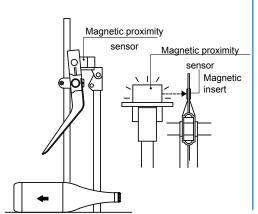

## Versions

The control contact lever is supplied in three versions according to the type of sensor to be used.

Assembly of Part. S0518 (with insert for magnetic sensor)
 In regular conditions the control contact lever is high and magnetic proximity sensor does not detect the presence of magnetic insert.

In case of problem (example bottle downing) the control contact lever lowers and magnetic sensor detects the presence of magnetic insert and stops the conveyor.