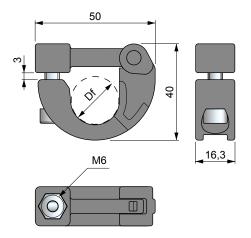

# Part. **S0858**

#### Hinge Joint

| Bore dia.<br>mm | Code   | Weight<br>kg |
|-----------------|--------|--------------|
| ø 20            | 645493 | 0,03         |

- Use: easy assembly of wear strips on tubes rods dia.
   20 mm.
- Material: clamp in reinforced polyamide PA FV (black).
- Bolts and nuts in austenitic stainless steel.
- Packaging: 50 pieces.

#### • Use of Part S0858

Assembly the chain guide profiles Part. S0366 - S0367 - S0368 on rods dia. 20 mm.

No more drilling holes to assemble the profile, possibility to easily adjust the position of the guide, standardization of the 20 mm rod already used for the chain return section (with rollers).