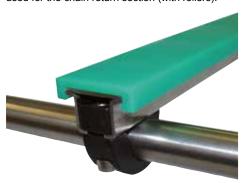

 Assembly of Part. S0559
 Part. S0371 (M6 version) shall be used to assemble wear strips on Part. S0559.

Best Seller

Standard

On request: minimum quantity may apply.
Consult our Customer Service for availability.