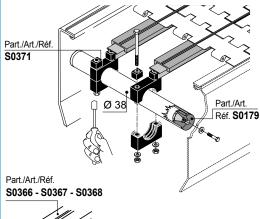

## Part. **S0559**

### Connecting block

| Bore dia.<br>mm | Code   |  |
|-----------------|--------|--|
| ø 38            | 696161 |  |

- Use: easy assembly of wear strips on tube dia. 38 mm.
- Material: clamp in reinforced polyamide PA FV (black). Bolts and nuts in austenitic stainless steel. Self-locking nuts.
- Packaging: 50 pieces.

 Assembly of Part. S0559
 Part. S0371 (M6 version) shall be used to assemble wear strips on Part. S0559.

Best Seller

Standard

On request: minimum quantity may apply.
Consult our Customer Service for availability.