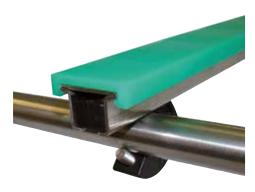

#### • Use of Part S0858

Assembly the chain guide profiles Part. S0366 - S0367 - S0368 on rods dia. 20 mm.

No more drilling holes to assemble the profile, possibility to easily adjust the position of the guide, standardization of the 20 mm rod already used for the chain return section (with rollers).