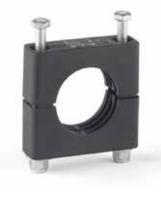

## Part. **S0559**

### Connecting block

| Bore dia.<br>mm | Code   |  |
|-----------------|--------|--|
| ø 38            | 696161 |  |

- Use: easy assembly of wear strips on tube dia. 38 mm.
- Material: clamp in reinforced polyamide PA FV (black). Bolts and nuts in austenitic stainless steel. Self-locking nuts.
- Packaging: 50 pieces.

 Assembly of Part. S0559
 Part. S0371 (M6 version) shall be used to assemble wear strips on Part. S0559.

Best Seller

Standard

On request: minimum quantity may apply.
Consult our Customer Service for availability.