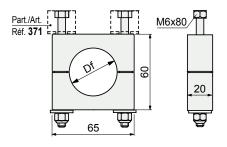

 Assembly of Part. S0559
 Part. S0371 (M6 version) shall be used to assemble wear strips on Part. S0559.

Best Seller

Standard

On request: minimum quantity may apply.
Consult our Customer Service for availability.