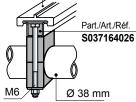

## Part. **S0559**

### Connecting block

| Bore dia.<br>mm | Code   |  |
|-----------------|--------|--|
| ø 38            | 696161 |  |

- Use: easy assembly of wear strips on tube dia. 38 mm.
- Material: clamp in reinforced polyamide PA FV (black). Bolts and nuts in austenitic stainless steel. Self-locking nuts.
- Packaging: 50 pieces.